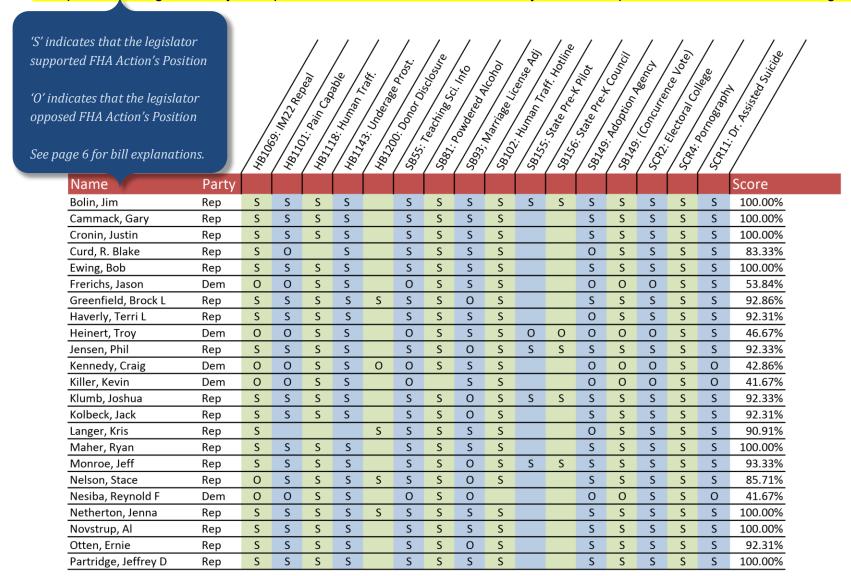

#### 2017 FHA Action S.D. State House Scorecard

| 'S' indicates that the legisle supported FHA Action's Po 'O' indicates that the legisl opposed FHA Action's Posi See page 6 for bill explana | sition<br>ator<br>tion | HB106 | 1827 M22 Rg | HB111 Sin G | 185, Human 7, 1816 | 145: Donor D. 194: | HB12) Chadrage | 5855. CO DONOT DI. | 5887.   eaching 55. | SB3. Jowdered A. | 5810, Marriage Li | 58140 Trense 40! | SCRS. 400tion, 1 Holling | Schal Bency | 50 July 20 Jul | 4: 0; 485560 Suicide |
|----------------------------------------------------------------------------------------------------------------------------------------------|------------------------|-------|-------------|-------------|--------------------|--------------------|----------------|--------------------|---------------------|------------------|-------------------|------------------|--------------------------|-------------|--------------------------------------------------------------------------------------------------------------------------------------------------------------------------------------------------------------------------------------------------------------------------------------------------------------------------------------------------------------------------------------------------------------------------------------------------------------------------------------------------------------------------------------------------------------------------------------------------------------------------------------------------------------------------------------------------------------------------------------------------------------------------------------------------------------------------------------------------------------------------------------------------------------------------------------------------------------------------------------------------------------------------------------------------------------------------------------------------------------------------------------------------------------------------------------------------------------------------------------------------------------------------------------------------------------------------------------------------------------------------------------------------------------------------------------------------------------------------------------------------------------------------------------------------------------------------------------------------------------------------------------------------------------------------------------------------------------------------------------------------------------------------------------------------------------------------------------------------------------------------------------------------------------------------------------------------------------------------------------------------------------------------------------------------------------------------------------------------------------------------------|----------------------|
| Name                                                                                                                                         | Party                  |       |             |             |                    |                    |                |                    |                     |                  |                   |                  |                          |             |                                                                                                                                                                                                                                                                                                                                                                                                                                                                                                                                                                                                                                                                                                                                                                                                                                                                                                                                                                                                                                                                                                                                                                                                                                                                                                                                                                                                                                                                                                                                                                                                                                                                                                                                                                                                                                                                                                                                                                                                                                                                                                                                | Score                |
| Ahlers, Dan                                                                                                                                  | Dem                    | 0     | S           | S           |                    | S                  | 0              |                    |                     |                  | S                 | 0                | 0                        | S           | S                                                                                                                                                                                                                                                                                                                                                                                                                                                                                                                                                                                                                                                                                                                                                                                                                                                                                                                                                                                                                                                                                                                                                                                                                                                                                                                                                                                                                                                                                                                                                                                                                                                                                                                                                                                                                                                                                                                                                                                                                                                                                                                              | 60.00%               |
| Anderson, David                                                                                                                              | Rep                    | S     | S           | S           |                    | S                  | 0              |                    | S                   |                  | S                 | S                | S                        |             | S                                                                                                                                                                                                                                                                                                                                                                                                                                                                                                                                                                                                                                                                                                                                                                                                                                                                                                                                                                                                                                                                                                                                                                                                                                                                                                                                                                                                                                                                                                                                                                                                                                                                                                                                                                                                                                                                                                                                                                                                                                                                                                                              | 90.00%               |
| Bartels, Hugh                                                                                                                                | Rep                    | S     | S           | S           |                    | S                  | 0              |                    | S                   |                  | S                 | S                | S                        | S           | S                                                                                                                                                                                                                                                                                                                                                                                                                                                                                                                                                                                                                                                                                                                                                                                                                                                                                                                                                                                                                                                                                                                                                                                                                                                                                                                                                                                                                                                                                                                                                                                                                                                                                                                                                                                                                                                                                                                                                                                                                                                                                                                              | 90.91%               |
| Bartling, Julie                                                                                                                              | Dem                    | 0     | S           | S           |                    | S                  | S              |                    | S                   |                  | S                 | 0                | 0                        | S           | S                                                                                                                                                                                                                                                                                                                                                                                                                                                                                                                                                                                                                                                                                                                                                                                                                                                                                                                                                                                                                                                                                                                                                                                                                                                                                                                                                                                                                                                                                                                                                                                                                                                                                                                                                                                                                                                                                                                                                                                                                                                                                                                              | 72.73%               |
| Beal, Arch                                                                                                                                   | Rep                    | S     | S           | S           |                    | S                  | 0              |                    | S                   |                  | S                 | S                | S                        | S           | S                                                                                                                                                                                                                                                                                                                                                                                                                                                                                                                                                                                                                                                                                                                                                                                                                                                                                                                                                                                                                                                                                                                                                                                                                                                                                                                                                                                                                                                                                                                                                                                                                                                                                                                                                                                                                                                                                                                                                                                                                                                                                                                              | 90.91%               |
| Bordeaux, Shawn                                                                                                                              | Dem                    |       | 0           | S           |                    | S                  | 0              |                    | S                   |                  | S                 | 0                |                          | S           | S                                                                                                                                                                                                                                                                                                                                                                                                                                                                                                                                                                                                                                                                                                                                                                                                                                                                                                                                                                                                                                                                                                                                                                                                                                                                                                                                                                                                                                                                                                                                                                                                                                                                                                                                                                                                                                                                                                                                                                                                                                                                                                                              | 66.67%               |
| Brunner, Thomas                                                                                                                              | Rep                    | S     | S           | S           | S                  | S                  | S              | S                  | S                   |                  | S                 | S                | S                        | S           | S                                                                                                                                                                                                                                                                                                                                                                                                                                                                                                                                                                                                                                                                                                                                                                                                                                                                                                                                                                                                                                                                                                                                                                                                                                                                                                                                                                                                                                                                                                                                                                                                                                                                                                                                                                                                                                                                                                                                                                                                                                                                                                                              | 100.00%              |
| Campbell, Blaine "Chip"                                                                                                                      | Rep                    | S     | S           | S           | S                  | S                  | S              | S                  | 0                   | 0                | S                 | S                | S                        | S           | S                                                                                                                                                                                                                                                                                                                                                                                                                                                                                                                                                                                                                                                                                                                                                                                                                                                                                                                                                                                                                                                                                                                                                                                                                                                                                                                                                                                                                                                                                                                                                                                                                                                                                                                                                                                                                                                                                                                                                                                                                                                                                                                              | 85.71%               |
| Carson, Lance                                                                                                                                | Rep                    | S     |             |             |                    |                    |                |                    |                     |                  |                   |                  | S                        |             |                                                                                                                                                                                                                                                                                                                                                                                                                                                                                                                                                                                                                                                                                                                                                                                                                                                                                                                                                                                                                                                                                                                                                                                                                                                                                                                                                                                                                                                                                                                                                                                                                                                                                                                                                                                                                                                                                                                                                                                                                                                                                                                                | 100.00%              |
| Chase, Roger                                                                                                                                 | Rep                    | S     | S           | S           |                    | S                  | 0              |                    | S                   |                  | S                 | 0                | S                        | S           | S                                                                                                                                                                                                                                                                                                                                                                                                                                                                                                                                                                                                                                                                                                                                                                                                                                                                                                                                                                                                                                                                                                                                                                                                                                                                                                                                                                                                                                                                                                                                                                                                                                                                                                                                                                                                                                                                                                                                                                                                                                                                                                                              | 81.82%               |
| Clark, Michael                                                                                                                               | Rep                    | S     | S           | S           |                    | S                  | S              |                    | S                   | 0                | S                 | S                | S                        | S           | S                                                                                                                                                                                                                                                                                                                                                                                                                                                                                                                                                                                                                                                                                                                                                                                                                                                                                                                                                                                                                                                                                                                                                                                                                                                                                                                                                                                                                                                                                                                                                                                                                                                                                                                                                                                                                                                                                                                                                                                                                                                                                                                              | 91.67%               |
| Conzet, Kristin                                                                                                                              | Rep                    | S     | S           | S           |                    | S                  | S              |                    | S                   |                  | S                 | S                |                          | S           | S                                                                                                                                                                                                                                                                                                                                                                                                                                                                                                                                                                                                                                                                                                                                                                                                                                                                                                                                                                                                                                                                                                                                                                                                                                                                                                                                                                                                                                                                                                                                                                                                                                                                                                                                                                                                                                                                                                                                                                                                                                                                                                                              | 100.00%              |
| Dennert, Drew                                                                                                                                | Rep                    | S     | S           | S           |                    | S                  | S              |                    | 0                   |                  | S                 | S                | S                        | S           | S                                                                                                                                                                                                                                                                                                                                                                                                                                                                                                                                                                                                                                                                                                                                                                                                                                                                                                                                                                                                                                                                                                                                                                                                                                                                                                                                                                                                                                                                                                                                                                                                                                                                                                                                                                                                                                                                                                                                                                                                                                                                                                                              | 90.91%               |
| DiSanto, Lynne                                                                                                                               | Rep                    | S     | S           | S           |                    | S                  | S              |                    | S                   | 0                | S                 | S                | S                        | S           | S                                                                                                                                                                                                                                                                                                                                                                                                                                                                                                                                                                                                                                                                                                                                                                                                                                                                                                                                                                                                                                                                                                                                                                                                                                                                                                                                                                                                                                                                                                                                                                                                                                                                                                                                                                                                                                                                                                                                                                                                                                                                                                                              | 91.67%               |
| Duvall, Mary                                                                                                                                 | Rep                    | S     | S           | S           |                    | S                  | 0              |                    | S                   |                  | S                 | S                | S                        | S           | S                                                                                                                                                                                                                                                                                                                                                                                                                                                                                                                                                                                                                                                                                                                                                                                                                                                                                                                                                                                                                                                                                                                                                                                                                                                                                                                                                                                                                                                                                                                                                                                                                                                                                                                                                                                                                                                                                                                                                                                                                                                                                                                              | 90.91%               |
| Frye-Mueller, Julie                                                                                                                          | Rep                    | S     | S           | S           | S                  | S                  | S              | S                  | 0                   |                  | S                 | S                | S                        | S           | S                                                                                                                                                                                                                                                                                                                                                                                                                                                                                                                                                                                                                                                                                                                                                                                                                                                                                                                                                                                                                                                                                                                                                                                                                                                                                                                                                                                                                                                                                                                                                                                                                                                                                                                                                                                                                                                                                                                                                                                                                                                                                                                              | 92.31%               |
| Glanzer, Bob                                                                                                                                 | Rep                    | S     | S           | S           | S                  | S                  | 0              | S                  | S                   |                  | S                 | S                | S                        | S           | S                                                                                                                                                                                                                                                                                                                                                                                                                                                                                                                                                                                                                                                                                                                                                                                                                                                                                                                                                                                                                                                                                                                                                                                                                                                                                                                                                                                                                                                                                                                                                                                                                                                                                                                                                                                                                                                                                                                                                                                                                                                                                                                              | 92.31%               |
| Goodwin, Tim                                                                                                                                 | Rep                    | S     | S           | S           |                    | S                  | S              |                    | S                   |                  | S                 | S                | S                        | S           | S                                                                                                                                                                                                                                                                                                                                                                                                                                                                                                                                                                                                                                                                                                                                                                                                                                                                                                                                                                                                                                                                                                                                                                                                                                                                                                                                                                                                                                                                                                                                                                                                                                                                                                                                                                                                                                                                                                                                                                                                                                                                                                                              | 100.00%              |
| Gosch, Spencer                                                                                                                               | Rep                    | S     | S           | S           |                    | S                  | 0              |                    | 0                   |                  | S                 | S                | S                        | S           | S                                                                                                                                                                                                                                                                                                                                                                                                                                                                                                                                                                                                                                                                                                                                                                                                                                                                                                                                                                                                                                                                                                                                                                                                                                                                                                                                                                                                                                                                                                                                                                                                                                                                                                                                                                                                                                                                                                                                                                                                                                                                                                                              | 81.82%               |
| Greenfield, Lana                                                                                                                             | Rep                    | S     | S           | S           |                    | S                  | S              |                    | S                   |                  | S                 | S                | S                        | S           | S                                                                                                                                                                                                                                                                                                                                                                                                                                                                                                                                                                                                                                                                                                                                                                                                                                                                                                                                                                                                                                                                                                                                                                                                                                                                                                                                                                                                                                                                                                                                                                                                                                                                                                                                                                                                                                                                                                                                                                                                                                                                                                                              | 100.00%              |
| Haggar, Don                                                                                                                                  | Rep                    | S     | S           | S           |                    | S                  | S              |                    | S                   |                  | S                 | S                | S                        | S           | S                                                                                                                                                                                                                                                                                                                                                                                                                                                                                                                                                                                                                                                                                                                                                                                                                                                                                                                                                                                                                                                                                                                                                                                                                                                                                                                                                                                                                                                                                                                                                                                                                                                                                                                                                                                                                                                                                                                                                                                                                                                                                                                              | 100.00%              |
| Haugaard, Steven                                                                                                                             | Rep                    | S     | S           | S           |                    | S                  | S              |                    | S                   | 0                | S                 | S                | S                        | S           | S                                                                                                                                                                                                                                                                                                                                                                                                                                                                                                                                                                                                                                                                                                                                                                                                                                                                                                                                                                                                                                                                                                                                                                                                                                                                                                                                                                                                                                                                                                                                                                                                                                                                                                                                                                                                                                                                                                                                                                                                                                                                                                                              | 91.67%               |
| Hawley, Spencer                                                                                                                              | Dem                    | 0     | 0           | S           |                    | S                  | 0              |                    | S                   |                  | S                 | 0                | 0                        | S           | S                                                                                                                                                                                                                                                                                                                                                                                                                                                                                                                                                                                                                                                                                                                                                                                                                                                                                                                                                                                                                                                                                                                                                                                                                                                                                                                                                                                                                                                                                                                                                                                                                                                                                                                                                                                                                                                                                                                                                                                                                                                                                                                              | 54.55%               |
| Heinemann, Leslie                                                                                                                            | Rep                    | S     | S           | S           |                    | S                  | S              |                    | S                   | S                | S                 | S                | S                        | S           | S                                                                                                                                                                                                                                                                                                                                                                                                                                                                                                                                                                                                                                                                                                                                                                                                                                                                                                                                                                                                                                                                                                                                                                                                                                                                                                                                                                                                                                                                                                                                                                                                                                                                                                                                                                                                                                                                                                                                                                                                                                                                                                                              | 100.00%              |